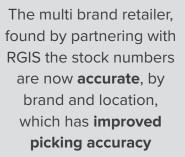

## RESULTS

The multi brand retailer found by outsourcing the distribution centre stock count to RGIS the following was achieved:

- Count completed in four days half the time expected
- The customer now has stock numbers by brand as requested
- Inventory accuracy was 98%
- · Picking within the distribution centre is now more accurate and efficient