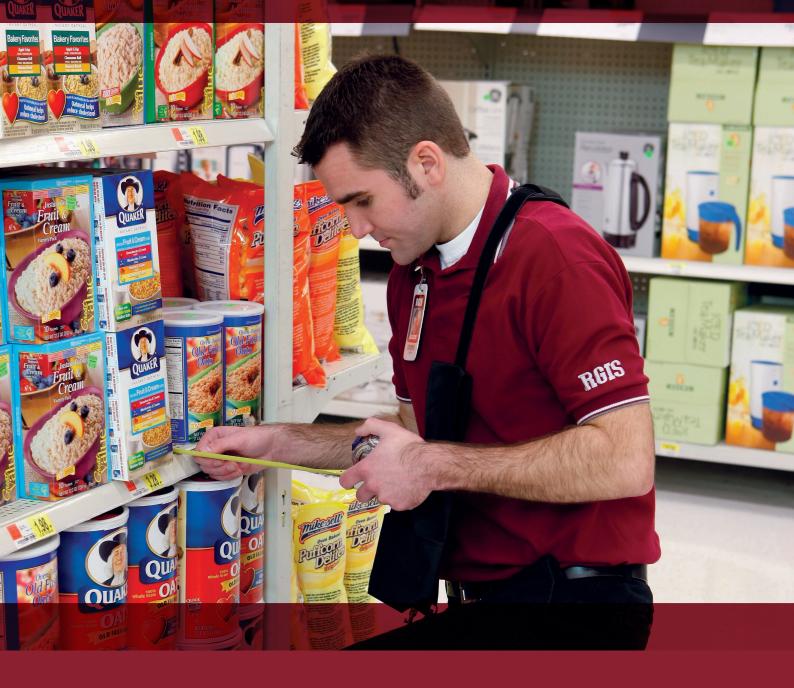

#### **REQUIREMENT**

The discount retailer was opening a number of new stores in a short space of time, and needed experienced merchandisers for support, so required RGIS to provide the following:

- · Four new stores to be opened in two weeks
- Remove stock from old stores shelves
- New stores to be fully stocked and merchandised
- Get stock prepared at warehouse for new stores

#### **SOLUTION**

The discount retailer partnered with RGIS to complete the **new stores set up project**, and provided the following:

- Scheduled between 10 and 25 experienced RGIS merchandisers for each store
- **Emptied old stores stock from shelves**
- Old store stock was packaged up in preparation to be shipped to new stores
- New stores had shelves stocked and merchandised

### **RESULTS**

The discount retailer found that by outsourcing the new stores set up project to RGIS, the following was achieved:

- · All new stores were opened on-time
- · One store was able to open ahead of schedule
- · All the stock was where it should be ready for the new store openings